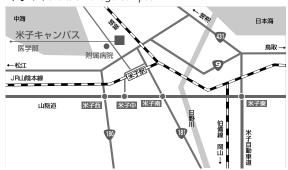

#### 米子キャンパス Yonago Campus

所在地略図 キャンパスの位置と交通機関 AREA MAP

## 米子駅までJRを利用 (To JR Yonago Station by Rail)

- ▶米子駅から徒歩約15分 15 minutes walk from JR Yonago Station
- ▶米子駅からタクシーで約3分 3 minutes by taxi from JR Yonago Station

#### 米子まで航空機利用 (To Yonago Airport by Air)

東京(羽田)-米子 1時間20分 1 hr. 20 min. from Tokyo Airport

- ▶ 米子鬼太郎空港から米子駅までバスで25分 その後は上記 25 minutes by bus from Yonago Airport to JR Yonago Station
- ▶米子鬼太郎空港からタクシーで約20分 20 minutes by taxi from Yonago Airport