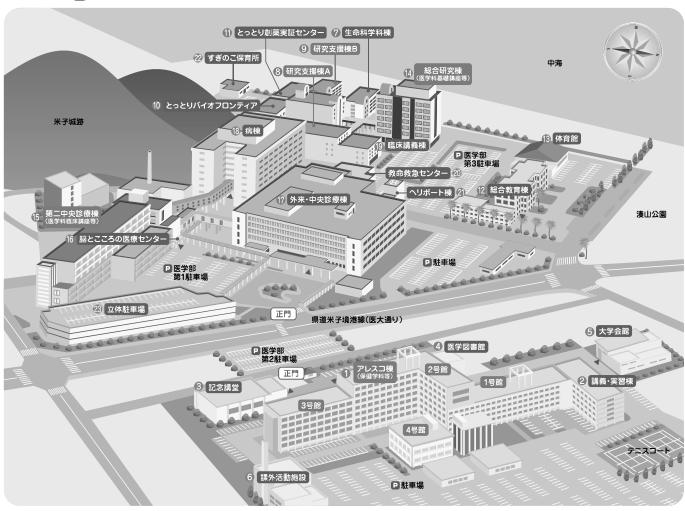

# 鳥取大学米子地区キャンパス案内

鳥取大学米子地区キャンパスマップ

## 《アレスコ棟等》

- アレスコ棟(保健学科等)
- 2 講義·実習棟
- 3 記念講堂
- 4 医学図書館
- 5 大学会館
- 6 課外活動施設

# 《総合研究棟等》

- 7 生命科学科棟
  - (生命科学科、研究推進機構、染色体工学研究センター)
- 8 研究支援棟A
- ⑨ 研究支援棟B(研究推進機構)
- 10 とっとりバイオフロンティア
- とっとり創薬実証センター
- ⑫ 総合教育棟(学務課)
- (13) 体育館
- (4) 総合研究棟(医学科基礎講座等)

## 《附属病院》

(5) 第二中央診療棟

(医学科臨床講座等、総務課、経営企画課、 経理·調達課、施設環境課)

- 16 脳とこころの医療センター
- 18 病棟
- ⑲ 臨床講義棟
- ② 救命救急センター
- ② ヘリポート棟
- ② すぎのこ保育所
- ② 立体駐車場

鳥取大学医学部(米子キャンパス)

校地面積:115,403㎡ 校舎面積:120,322㎡