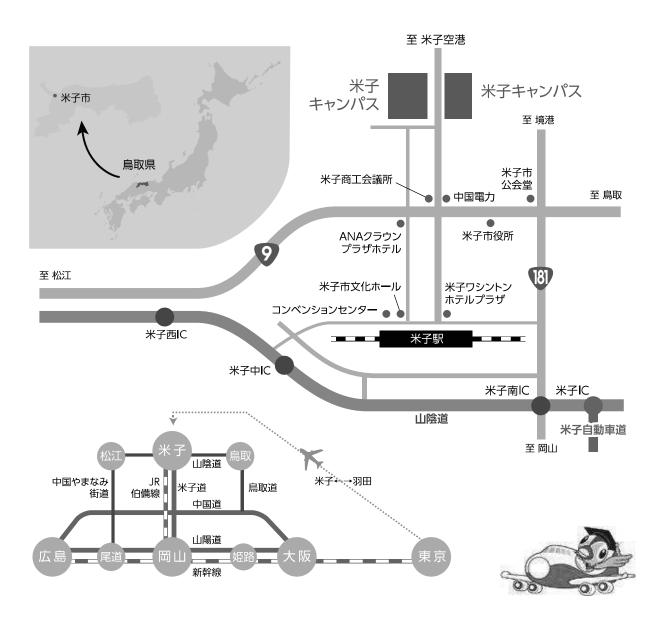

# 鳥取大学米子地区へのアクセス

米子駅から (1,2km) 米子空港から (12,6km)

徒歩で約15分

タクシーで約3分

米子市循環バス利用で約8分

※米子駅から大学前までは日ノ丸バス利用で 約4分

タクシーで約20分

※空港連絡バスをご利用の場合は、市役所前で下車後、徒歩で約10分

## 米子駅までJRを利用 (To JR Yonago Station by Rail)

- ▶米子駅から徒歩約15分 15 minutes walk from JR Yonago Station
- ▶米子駅からタクシーで約3分 3 minutes by taxi from JR Yonago Station

#### 米子まで航空機利用 (To Yonago Airport by Air)

東京(羽田)-米子 1時間20分 1 hr. 20 min. from Tokyo Airport

- ▶ 米子鬼太郎空港から米子駅までバスで25分 その後は上記 25 minutes by bus from Yonago Airport to JR Yonago Station
- ▶米子鬼太郎空港からタクシーで約20分 20 minutes by taxi from Yonago Airport