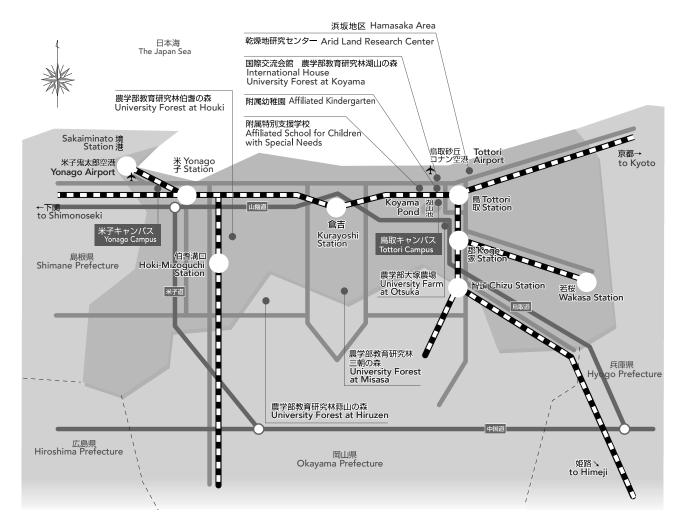

# 鳥取大学位置図 Location of University

#### 鳥取キャンパス Tottori Campus

# 鳥取駅までJRを利用 (To JR Tottori Station by Rail)

- ▶鳥取駅から鳥取大学前駅まで8分
  - 鳥取大学前駅から徒歩3分
  - 8 minutes by Rail from Tottori Station to Tottori Daigaku-mae Station 3 minutes walk from Tottori Daigaku-mae Station
- ▶鳥取駅からタクシーで約15分 15 minutes by taxi from JR Tottori Station

#### 鳥取まで航空機利用(To Tottori Airport by Air)

東京(羽田)-鳥取 1時間20分 1 hr. 20 min. from Tokyo Airport ▶鳥取砂丘コナン空港からタクシーで約5分 5 minutes by taxi from Tottori Airport

#### 浜坂地区 Hamasaka Area

#### 鳥取駅までJRを利用 (To JR Tottori Station by Rail)

- ▶鳥取駅からバスで約20分 20 minutes by bus from JR Tottori Station
- ▶鳥取駅からタクシーで約15分 15 minutes by taxi from JR Tottori Station

### 鳥取まで航空機利用 (To Tottori Airport by Air)

▶鳥取砂丘コナン空港からタクシーで約12分~15分 12-15 minutes by taxi from Tottori Airport

#### 米子キャンパス Yonago Campus

## 米子駅までJRを利用 (To JR Yonago Station by Rail)

- ▶米子駅から徒歩約15分 15 minutes walk from JR Yonago Station
- ▶米子駅からタクシーで約3分 3 minutes by taxi from JR Yonago Station

#### 米子まで航空機利用 (To Yonago Airport by Air)

東京(羽田)-米子 1時間20分 1 hr. 20 min. from Tokyo Airport

- ▶ 米子鬼太郎空港から米子駅までバスで25分 その後は上記 25 minutes by bus from Yonago Airport to JR Yonago Station
- ▶米子鬼太郎空港からタクシーで約20分 20 minutes by taxi from Yonago Airport