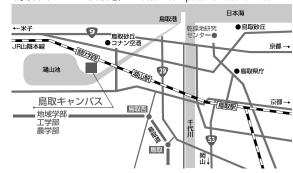

# 鳥取キャンパス・浜坂地区 Tottori Campus/Hamasaka Area

# 鳥取駅までJRを利用 (To JR Tottori Station by Rail)

- ▶鳥取駅から鳥取大学前駅まで8分
  - 鳥取大学前駅から徒歩3分
  - 8 minutes by Rail from Tottori Station to Tottori Daigaku-mae Station 3 minutes walk from Tottori Daigaku-mae Station
- ▶鳥取駅からタクシーで約15分 15 minutes by taxi from JR Tottori Station

#### 鳥取まで航空機利用(To Tottori Airport by Air)

東京(羽田)-鳥取 1時間20分 1 hr. 20 min. from Tokyo Airport ▶鳥取砂丘コナン空港からタクシーで約5分 5 minutes by taxi from Tottori Airport